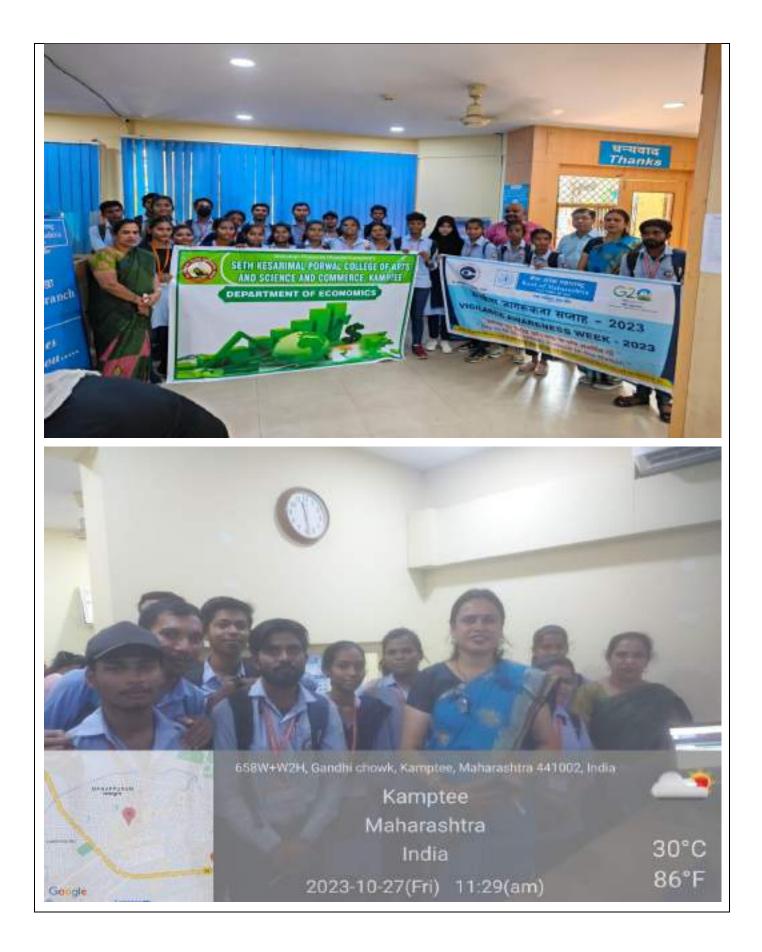

|

The Bank survey was conducted on 27<sup>th</sup> October 2023 at Bank of Maharashtra Kamptee Branch under the guidance of Dr. Renu A. Tiwari, Vice-Principal and Head Department of Economics 26 students and three teachers accompanied them. The students got first hand information about varioues activities usually conducted in the bank. Students also were made aware about Modern banking system. The Branch Manager Mr. Ashish Dupare and the other staff members fully cooperated during visit. Mr. Ravi Gajbhiye guided the students about the use of ATM card, Debit Card and Credit card. And the terms like MICR, NEFT, RTGS, Online Banking, Core Banking and NPA. How to write Cheque and identify duplicate currency notes Dr. S.H. Meshram and Dr. Kiran Pethe worked for the successful visit.





Visit to Bank of Maharashtaq (12012 R. 27/10/2023 751 सेक सोफ महाराष्ट्र कामती येथे वितीय CZAMAZZZ =3)-241 विद्यास्त्र विषया संबंधित संद्यानिक सोबतन ज्यावहारिक ज्ञान मिष्ठते आहलीने 518 0.0010 51110 तसेन विधाव्यानी विषयायवंशीत Jeninet. विचारुग, आपले समाधाग केले तरीय तेवील बन्न मनेगर जाशिष द्यारे व लान्धी न्यम यानी समापन उनारे किली. सोखत TAENEMINI BUIEDA GETANA Sem III Samiksha T. Badula Badula Reduces Restring. V. kodycete 27 Repatif Prianit J Patil 37 Phirey Devanger Ashwin, B. Bhayan (Sod sem) 4) Phince (5) Mahesh . 3. Shaneya 61 7) Anal. A. Palil And Pulit Predal. Gr. Patil Budal part a) Tinu K. Tale Sunjana 5. Grade ()dao (0) 11) shewlikg 5. Bankar Theed Shervij R. Walhmare sheve 121

Page No .\_\_ Date \_\_\_\_ Mansi G. Nishane Mansi N, Houshite Deshmukh houshita -14 Samta Meshalam