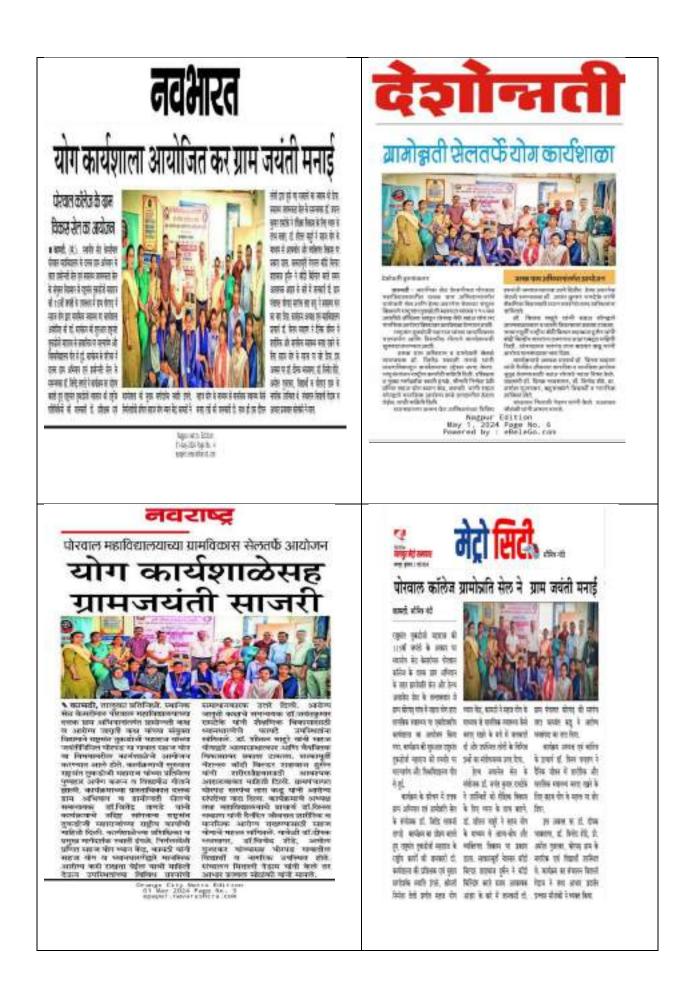

#### Report

9th International Day of Yoga 2023 was celebrated on Wednesday, 21<sup>st</sup> June 2023. This year also Yoga Day was celebrated at Seth Kesarimal Porwal Arts & Science & Commerce College was conducted at 9:00 am in offline mode in college library hall, 38 staff and 18 students join the programme.