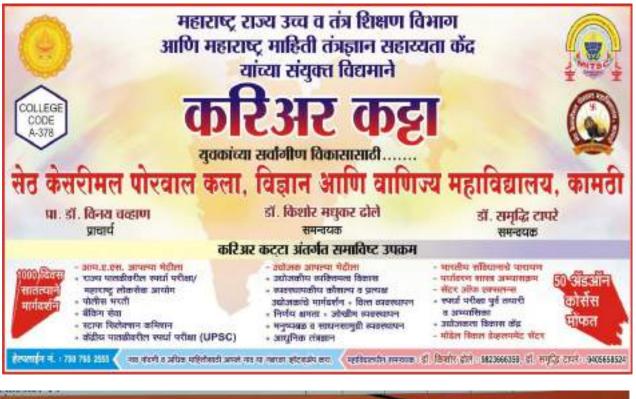

International youth Day 12 08 23 Red Ribbon Champ club inenogration 0 Name 3 Browni 1) Bhoomi Chandanita B.A. 18 year. 2) Rupali Dryoneshion Meshrom aday 1st year. 3) Norden Yadar BSC Shruti BSC 1 St year 4) Showin M. Trocard 114 BSC 1st year. 5) Mohit . V. Narrad metre 6) Mandakini V. Matre 8 Bold 7) Pooja G. Mehankule prnel 8) Achal. N- Mathure BCOMI Paditla K.Jambhukk Amoy 9) B. Com I 10> Suraj B. Kumbhalkar B. com I 1) Chandrakant P. Ukey Baviz B. Com I 12) Bravin V. T. wasakar Quitesh B.COMT 13 Nitcah A. Bhorat. Scielule B.A 200 year 14) Samikshar T. Badule Aprophet. B.A. 2nd years 15) Roshmer, V. Koducite rsie B.A. 2nd years 151 Mahesh. S. Dhongde Pstaty B.A. and yeanr. Peanit putil 17) year Payal. BSC. 1st Payal Kuttenmane 181 Hayshild. Hanshite Deshmukh B.A. 2nd year 191 B.A and Heur Smel Samta S. Meshram 20> B.A and Herry Thushbu Thukame Khyshhy 21) BSCI CBZ Paulil Pratiksha D. Justiketha 22 BA 2nd yeare Dhanshree G. Wadibhasme Dhansheee 23] B.A 1St 24) Dikshita G. Tekoum year Ditokan sakshi . G. Sommerne BSC.CS gotyeus Plonuan 25) Kajal Kashyap B. COM Yeur 16) Kajul Himanshi Shivpagad kume 27) B. Com 1 year Himanshik

Dr. Vinod R. Shende conducted and proposed the formal vote of thanks.

Programme Outcome:

- 1. The students got themselves registered for voter ID cards.
- 2. The students learnt about the voting process in elections.
- 3. Democratic norms were explained in detail.