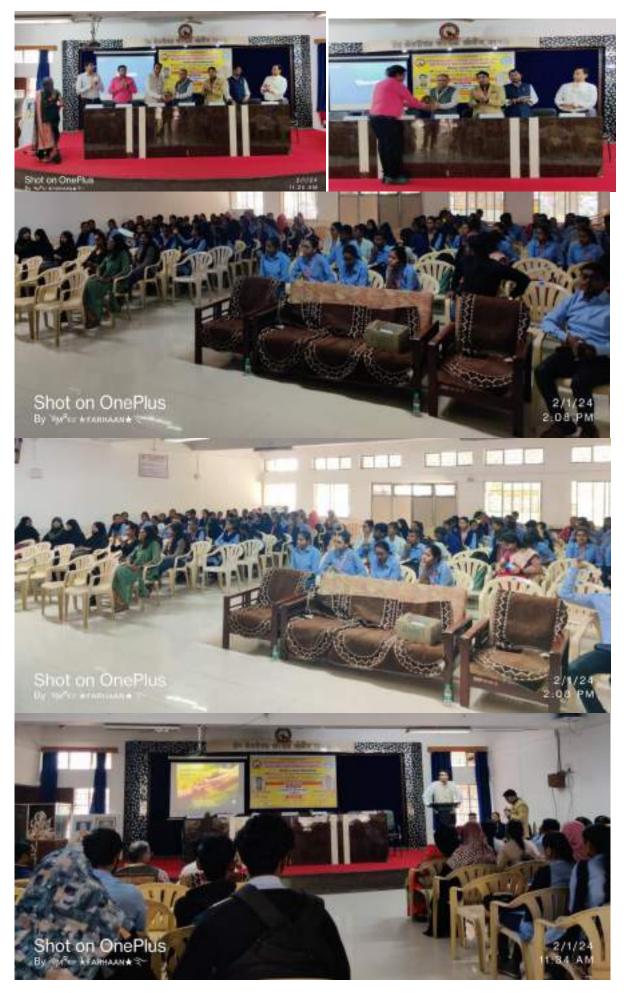

|
| Signature of Principal with Date      | Dr. Vinay Chavan.                                                                                                                                                                                                                                                                                                                                                                                                                                                                                                                                                                                                                                    |

### **Photos:**











# SETH KESARIMAL PORWAL COLLEGE OF ARTS AND SCIENCE AND

### COMMERCE, KAMPTEE

### Department Of Microbiology

Session: 2023-2024

State Level Workshop on Career Crafting in collaboration with **Bharat Eco Solution & Technologies** 

Date: 01/02/2024

For UG and PG students of all streams

| ir, No,  | Name                           | Class Signature          |
|----------|--------------------------------|--------------------------|
| D        | 10-11-02-0                     | B5(3) Rigo,              |
| 0        | Aliya khaleon<br>Saksh pipeade | Ascapar &piperde         |
| 0        | Growni Dioth                   | BSC Syna Del             |
| 4) 5) 5) | Mansi Brad                     | B.S. 3 Gran TBian        |
| 5        | Plachi chakole                 | B.S. 3th Mar P