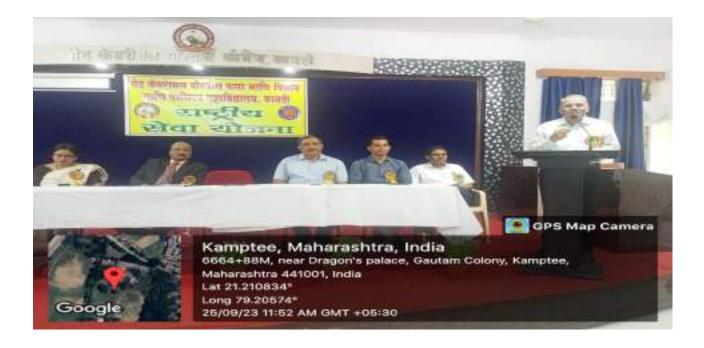

#### Report

9th International Day of Yoga 2023 was celebrated on Wednesday, 21<sup>st</sup> June 2023. This year also Yoga Day was celebrated at Seth Kesarimal Porwal Arts & Science & Commerce College was conducted at 9:00 am in offline mode in college library hall, 38 staff and 18 students join the programme.

On this occasion Dr. J. V. Ramteke, Assoc. Professor, Department of Physical Education, Yoga teacher conducted the programme.

Mrs Mallika Nagpure Junior college teacher and yoga expert along with four students demonstrated different position asanas and benefits of asana, she also demonstrated pranayama. Various yogic exercises and asanas like Tadasana and vrukasana in standing position, Tolasana and Bhunaman vajrasana, in sitting position, Bhujangasana. Dhanurasana in Proline position, uttanasana Shawasana in supine position, etc. A demonstration started with the prayer and chanting of 'OM' with proper breathing technique. Yoga was started with Surayanamskar in 12 counts as warm up for asana to be performed were demonstrated by the expert, students, and staff members The yogasanas were practiced by these who were present on the occasion. Expert also teaches the fundamental philosophy and important yogic techniques.

On this occasion Principal of college Prof. Dr. Vinay Chavan. Also spoke regarding importance of yoga in stressful life. Senior college Vice-Principal Dr. Renu Tiwari and Dr. Manish Chakravarty Junior college supervisor Mr. V.B. Wanjari were also present on yoga. Dr. Prashant Bambal proposes the vote of thanks