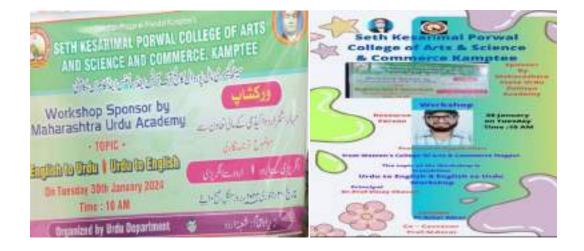

eynote address Principal Prof. Dr.Vinay Chavan said that now there is a need to translate in different languages. It is the necessity of the world. Dr. Mohammad Ayyub exhosted the students the importance of the language. He imparted the knowledge to the students how to translate from one language to another and taught students the techniques of translation.

Prof.Mohammad Asrar compered the program and Dr.Azhar Abrar Ahmad proposed vote of thanks.

The credit of the Success program goes to Maharashtra Urdu Sahitya academy. Academy sanctioned the grant for the program. The Principal of the College thanked the Urdu Academy Maharashtra and promised that in future such type of these program will be organized.

In this program 76 Students participated and were benifited with its unique theme.



| ONE DAN<br>TRANSLAT<br>ENCLISH | H KESARIMAL PORWA<br>SCIENCE & COMME<br>SCIENCE & COMME<br>SCI | RCE, KAMPTEE<br>سیستھ کیسر کال پوردال کالج آف، آ،<br>مہارا شیر سامید ارددا کیڈی کے مالی تعاد<br>موضوع: ترجمہ تلکاری |
|--------------------------------|------------------------------------------------------------------------------------------------------------------------------------------------------------------------------------------------------------------------------------------------------------------------------------------------------------------------------------------------------------------------------------------------------------------------------------------------------------------------------------------------------------------------------------------------------------------