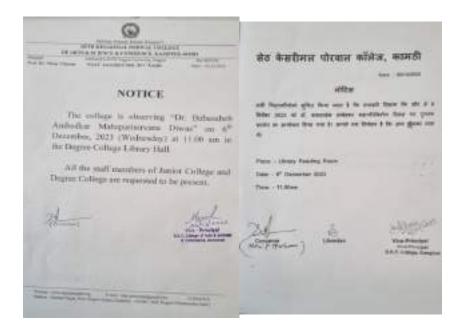

resent day. He also delivered that Dr. Babasaheb Ambedkar's thoughts are accepted in the entire world and we are fortunate enough to have personality like him in our country. On this occasion, Book Exhibition on the life of Dr. Babasaheb Ambedkar was also organized in the library. There were about 147 students present for the programme. Dr. Satish Dudure, Dr. Jayshri Thaware, Dr. Vinod Shende, Dr. Shalini Chahande, Dr. Shilpa Hirekhan, Shri Vivek Meshram, Shri Girish Sangewar, Shri Umesh Bangar, Shri Pravin Ambade, Smt. Seema Patil have worked hard in the successful organization of the programme. All the members of teaching and non-teaching staff were present for the programme. Dr. Kiran Pethe ably conducted the programme while Prof. Vaishali Maske proposed the formal vote of thanks.







6aut 3.58 Hill Rollinson division The kaland room a Mundal Sompton's Seek Grout and Collage of Arts are Scotter and Contrained Knepton Fault for wall Collage of Arts are Scotter and Contrained Knepton Fault for an exception of the second Scotter and Contrained Scotter Scotter and Scotter an Ten #1 ( 11 ) 20155 ..... Nulles: trees of each or the annihilation by consider for Harmon Dr. ). It, torted the Violagerialmus the programme is in singural or  $\theta^0$ Discontract DICL. the N P. Mode an (Diractar) 1 Or S 8 thafter All a 1 DI MALLS THINKS 4 OR V.R.Shoair 1 Wry, V. K. Mashi 6 Di Ma K. N. Peter 11:40 -4 \* She, V. M. Minister Attend the meeting regarding a shi C'A Bage 4 Sex S.F.Nel parampujya Bharatratna m SHALANA Dr.babasaheb Ambedkar mahaparinirvan din in Comme of the community is