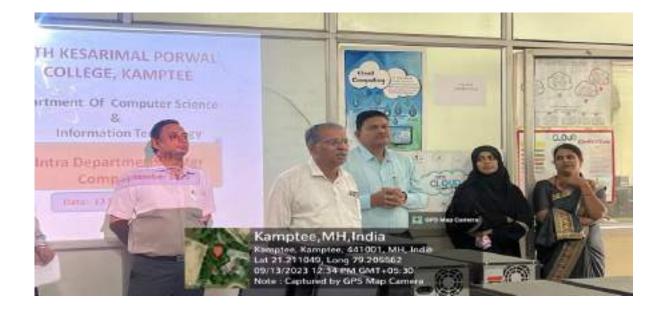

| Sr.<br>No. | Date of Programme        | Name of the Programme                                |
|------------|--------------------------|------------------------------------------------------|
| 1          | 21/06/2023               | International Yoga Day by Sports Department          |
| 2          | 13/07/2023               | Awareness Program of Meri Mati Mera Desh by NSS      |
| 3          | 12/08/2023               | International Youth Day Celebration by NSS           |
| 4          | 14/08/2023               | Har Ghar Tiranga Programme by NSS                    |
| 5          | 15/0/2023                | Independence Day                                     |
| 6          | 21/08/2023 to 22/08/2023 | Voter's Awareness Programme by Social Awareness Cell |
| 7          | 24/08/2023               | Desh Bhakti Poem Recitation by ICC and NSS           |
| 8          | 28/08/2023               | Blood Donation Camp by NSS                           |
| 9          | 13/09/2023               | Intra Department Poster Competition                  |
| 10         | 14/09/2023 to 21/09/2023 | Hindi Pakhwada Program by Hindi Department           |
| 11         | 25/09/2023               | NSS Foundation Day Celebration                       |
| 12         | 26/10/2023               | Arthshastra Abhyas Mandal                            |
| 13         | 27/10/2023               | Visit to Bank of Maharashtra by Dept of Economics    |
| 14         | 31/10/2023               | National Unity Day by NSS and NCC                    |
| 15         | 01/11/2023               | Itihas Abhyas MandalKaryakarini Gathan               |
| 16         | 20/11/2023 to 26/11/2023 | Seven Day Workshop by Dept of Sociology              |
| 17         | 26/11/2023               | Constitution Day by NSS                              |
| 18         | 01/12/2023               | International Aids Day by NSS                        |
| 19         | 06/12/2023               | Mahaparinirwan Diwas Programme of Dr. Ambedkar       |
| 20         | 16/12/2023               | Visit to Orphanage by Dept of Sociology              |
| 21         | 23/12/2023               | Online workshop on happiness by Dept of Biochemistry |
| 22         | 03/01/2024               | Savitribai Phule Jayanti by Dept of Sociology        |