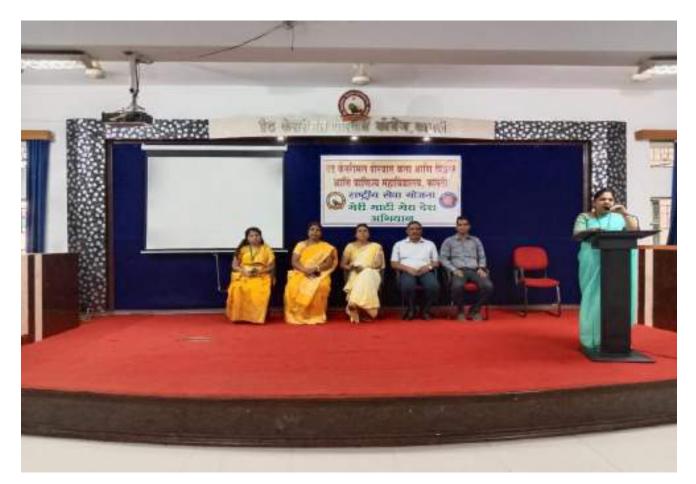

## Shikshan Prasarak Mandal Kamptee's Seth Kesarimal Porwal College of Arts & Science & Commerce, Kamptee Report of Activity / Programme Conducted

| Name of Activity / Program                | Awareness Program of Meri Mati Mera Desh at Ghorpad                                                                                                                                                                                                                                                                                                                                                                                                                                                                                                                                                                                                                                                                                                                                                                                                                                                                                                                                                                                                                      |
|-------------------------------------------|--------------------------------------------------------------------------------------------------------------------------------------------------------------------------------------------------------------------------------------------------------------------------------------------------------------------------------------------------------------------------------------------------------------------------------------------------------------------------------------------------------------------------------------------------------------------------------------------------------------------------------------------------------------------------------------------------------------------------------------------------------------------------------------------------------------------------------------------------------------------------------------------------------------------------------------------------------------------------------------------------------------------------------------------------------------------------|
| Organised by Committee or<br>Department   | National Service Scheme (NSS)                                                                                                                                                                                                                                                                                                                                                                                                                                                                                                                                                                                                                                                                                                                                                                                                                                                                                                                                                                                                                                            |
| Objective of Activity                     | To inculcate the patriotic fervour among the students and the villagers of Ghorpad.                                                                                                                                                                                                                                                                                                                                                                                                                                                                                                                                                                                                                                                                                                                                                                                                                                                                                                                                                                                      |
| Date of Activity /Programme               | 13/07/2023                                                                                                                                                                                                                                                                                                                                                                                                                                                                                                                                                                                                                                                                                                                                                                                                                                                                                                                                                                                                                                                               |
| Inaugurated by                            | Smt. Tarabai Kadu (Sarpanch, Grampanchayat Ghorpad)                                                                                                                                                                                                                                                                                                                                                                                                                                                                                                                                                                                                                                                                                                                                                                                                                                                                                                                                                                                                                      |
| Place of Activity                         | College Campus                                                                                                                                                                                                                                                                                                                                                                                                                                                                                                                                                                                                                                                                                                                                                                                                                                                                                                                                                                                                                                                           |
| Number of Students or<br>Participated     | 20                                                                                                                                                                                                                                                                                                                                                                                                                                                                                                                                                                                                                                                                                                                                                                                                                                                                                                                                                                                                                                                                       |
| Number of Teachers<br>Participated        | 01                                                                                                                                                                                                                                                                                                                                                                                                                                                                                                                                                                                                                                                                                                                                                                                                                                                                                                                                                                                                                                                                       |
| Report in brief                           | NSS Unit of Seth Kesarimal Porwal College, Kamptee decided to<br>organize different programmes from 9th August to 31st August under<br>the aegis of 'Meri Mati Mera Desh' Campaign. The main objective of<br>this program is hidden in the title itself. The central and state<br>government decided to spread the feeling of patriotism among every<br>citizen of the country by initiating various programmes in the month<br>of August to conclude the Azadi ka Amrit Mahotsav Campaign. The<br>college has adopted a village and the meeting regarding 'Meri Mati<br>Mera Desh' Campaign was held at Grampanchayat Ghorpad (adopted<br>village) on 13th July 2023. Sarpanch Sau. Tarabai Kadu, Headmistress<br>of Zilla Parishad School Smt. Khasale madam, Shri Kunal Kadu,<br>members of Grampanchayat were prominently present for the<br>meeting. NSS Program Officer Dr. Vinod Shende discussed in detail<br>the concept of Meri Mati Mera Desh Campaign and requested the<br>grampanchayat to plant 75 saplings to promote the thought 'Vasudha<br>ko Vandan'. |
| Outcome of Activity                       | Students will participate in the different programs organized under<br>the aegis of 'Meri Mati Mera Desh.                                                                                                                                                                                                                                                                                                                                                                                                                                                                                                                                                                                                                                                                                                                                                                                                                                                                                                                                                                |
| Name & Signature of<br>Organizing members | Dr. Nishita Ambade                                                                                                                                                                                                                                                                                                                                                                                                                                                                                                                                                                                                                                                                                                                                                                                                                                                                                                                                                                                                                                                       |
| Name & Signature of Convener              | Dr. Vinod R. Shende                                                                                                                                                                                                                                                                                                                                                                                                                                                                                                                                                                                                                                                                                                                                                                                                                                                                                                                                                                                                                                                      |
| Signature of Principal<br>with Date       | Prof. Dr. Vinay Chavan                                                                                                                                                                                                                                                                                                                                                                                                                                                                                                                                                                                                                                                                                                                                                                                                                                                                                                                                                                                                                                                   |