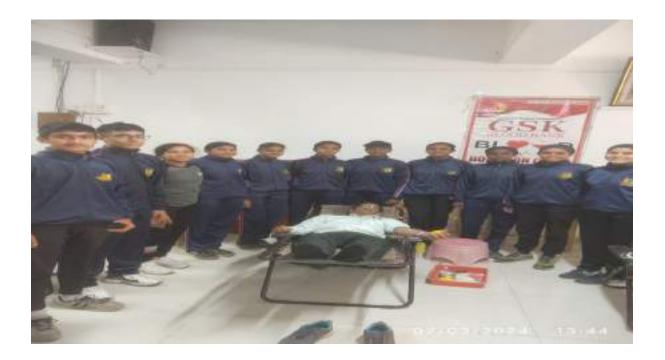

|
| 15   |                                            | N SHP                                           | TS S.K.P. College |                                                                                                                 |
| 16   |                                            | A KUNNA                                         | D Burn count      | the second se |

**Blood Donation Camp** - On day before international women's Day 7th March 2024 NCC unit organised blood donation camp. In this camp GSK blood bank Nagpur provided their technical support in the guidance of Dr Khandelwal madam. 29 unit blood was collected, the donors being NCC cadets and NCC officer Mohammed Asrar. Dr Khandelwal madam thanked the NCC unit and Principal for their support.





|      | CAR RECORD BAS