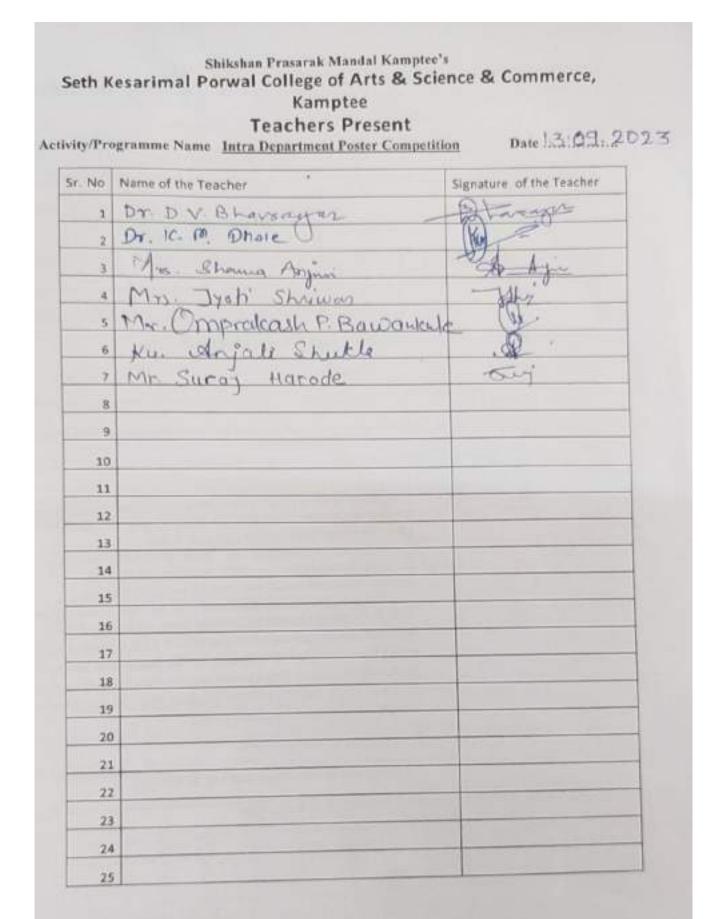

Sem | Cloud Computing              | Harn     |
| 15      | JaveriyaFatema   | B. Sc. IT IstSem   | Cloud Computing              | FUCTION  |
| 16      | AryaBagde        | B. Sc. IT IstSem   | Cloud Computing              | Desgual  |
| 17      | Nutan Shah       | B. Sc. IT VthSem   | Internet of Things (JoT)     | Thub     |
| 18      | TahezeebTamkanat | B. Sc. CS lstSem   | Internet of Things (IoT)     | Mankas   |
| 19      | Zainab Fatima    | B. Sc. IT IstSem   | Internet of Things (IoT)     | six.     |
| 20      | BhumiMorle       | B. Sc. CS lstSem   | Internet of Things (IoT)     | Frehau   |
| 21      | AfifaShafiya     | B. Sc. IT IstSem   | Advanced Network Technology  | ABLA     |

# Poster Competition Participants List 2023-24

.V. Bharsugar)

#### **Teachers Present :**



## **Result :**

| Seth Kesrimal Porwal College, Kamptee<br>Department of Computer Science & Information Technology<br>Intra Department Poster Competition<br>2023-24<br>Date: 13 September 2023<br>Poster Competition Winner List |                                          |