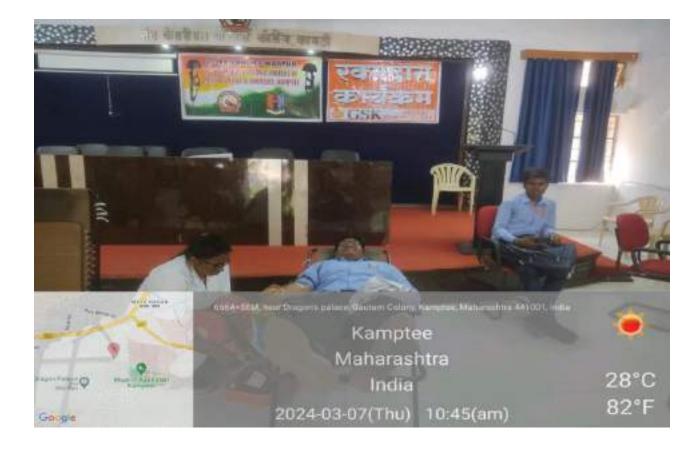

**Independence Day** - On 15th August 2023, college celebrated Independence Day. Parade of the cadets on the ground is the chief attraction of that day. SUO Sanskruti Ghadge was parade commander. She reported the principal for inspection of the parade, after inspection Principal Professor Dr Vinay Chavan hoisted the flag and all the present staff members, cadets and students sang national anthem. Principal felicitated the ex cadets for their support. In presidential address, principal asked the cadets and students to play a vital role in nation building. NCC officer ANO lieutenant Mohammed Asrar proposed a formal vote of thanks. During 16th August 2023 to 25th August 2023, 29 cadets participated in CATC at GRC Kamptee. In this game series, cadets participated in various activities like parade, firing, sports, cultural, lecture series, workshop, personality development programme etc.AO of 20 MAH BN Col Manuj Majumdar was camp commandant.

## Report