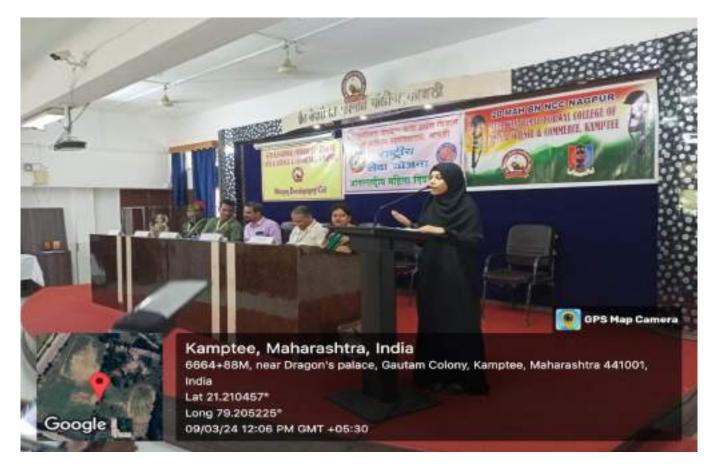

#### Date: 21/08/2023 to 22/08/2023

Social Awareness Cell of the college organized a camp for students on "Mission Yuva- EN" in Election card (Voter Id) on 21/08/2023 to 22/08/2023 in the college. Shri Nitin Chavhan ,Deputy Officer Nagar Parishad , Kamptee was the Chief guest in the camp. The inaugural function of the Camp was presided over by Dr. Renu A.Tiwari Vice-Principal, Seth Kesarimal Porwal College of Arts & Science & Commerce, Kamptee . Convener of the camp Dr. S. H. Meshram , Dr. Vinod R. Shende, Dr.Asha V. Ramteke , Dr. Gizala Hashmi , Shri. Anmol Meshram, Nagar parishad ,Kamptee & Dr. S.M. Tapre were also present on the occasion.