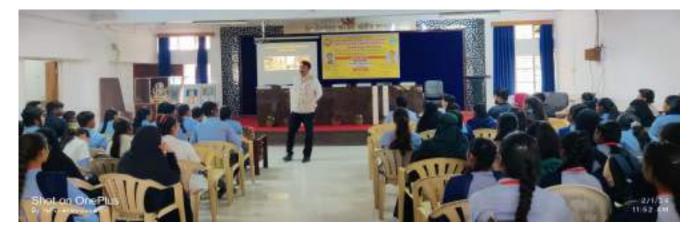

|
| Signature of Principal with Date      | Dr. Vinay Chavan.                                                                                                                                                                                                                                                                                                                                                                                                                                                                                                                                                                                                                                    |

### **Photos:**











# SETH KESARIMAL PORWAL COLLEGE OF ARTS AND SCIENCE AND

### COMMERCE, KAMPTEE

### Department Of Microbiology

Session: 2023-2024

State Level Workshop on Career Crafting in collaboration with **Bharat Eco Solution & Technologies** 

Date: 01/02/2024

For UG and PG students of all streams

| ir, No,  | Name                           | Class Signature          |
|----------|--------------------------------|--------------------------|
| D        | 10-11-02-0                     | B5(3) Rigo,              |
| 0        | Aliya khaleon<br>Saksh pipeade | Ascapar &piperde         |
| 0        | Growni Dioth                   | BSC Syna Del             |
| 4) 5) 5) | Mansi Brad                     | B.S. 3 Gran TBian        |
| 5        | Plachi chakole                 | B.S. 3th Mar Picha