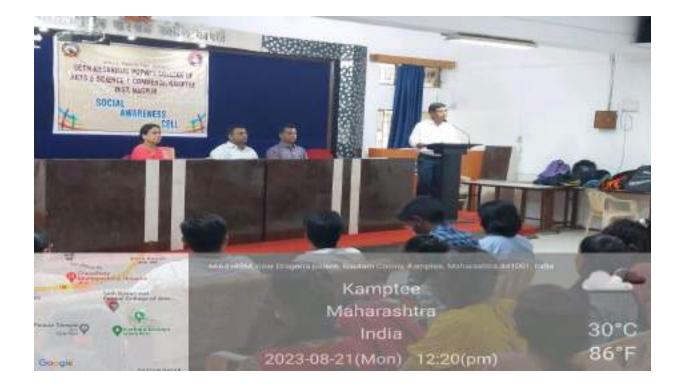

NSS Unit of Seth Kesarimal Porwal College Kamptee celebrated the International Youth Day on 12<sup>th</sup> August 2023 in the college premises. On this occasion Red Ribbon Club (RRC) was also inaugurated at the hands of the Chief Medical Officer of Sub Urban Hospital, Kamptee Dr. Namita Chouhan and Principal of the college Prof. Dr. Vinay Chavan. For this program NSS Program Officer Dr. Vinod Shende and Dr. Nishita Ambade were also present on the dais. In the introductory remarks Dr. Vinod Shende gave the detailed information of the establishment of the Red Ribbon Club and gave the Youth Oath to all the volunteers.Dr. Namita Chouhan congratulated the volunteers to be the part of NSS and Red Ribbon Cluband also explained the role of NSS volunteer in its functioning. In his presidential address Principal Prof. Dr. Vinay Chavan gave the best wishes of International Youth Day to the students and appealed them to come forward to serve for the society and the nation. NSS Program Officer Dr. Vinod Shende selected 15 volunteers in the general body of Red Ribbon Club and explained them the functioning of RRC. The program was conducted by Ku. Pooja Chaudhari from B.Com. II while the vote of thanks was proposed by Dr. Nishita Ambade.

| Outcome of Activity                    | Students will participate in different activities of Red Ribbon Club<br>with a great zeal and will also be ready to contribute for the society. |                                              |
|----------------------------------------|-------------------------------------------------------------------------------------------------------------------------------------------------|----------------------------------------------|
| Name & Signature of Organizing members | Dr. Nishita A                                                                                                                                   | Ambade, Dr. Mahesh Jogi, Dr. Samruddhi Tapre |
| Name & Signature of Convener           |                                                                                                                                                 | Dr. Vinod R. Shende                          |
| Signature of Principal with Date       |                                                                                                                                                 | Prof. Dr. Vinay Chavan                       |