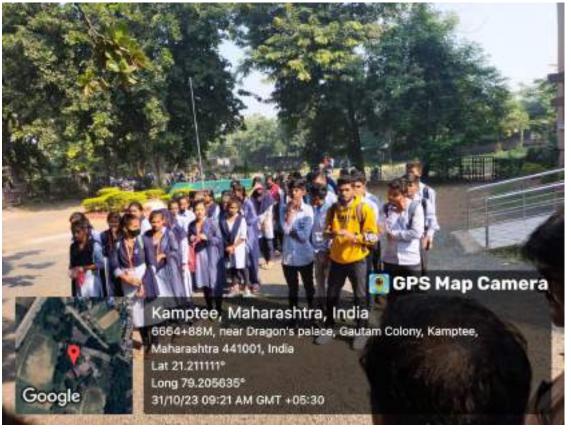

|









## पोरवाल कॉलेज में राष्ट्रीय एकता दिवस धूमधाम से मनाया



ठॉ. सतीश डुड्रे, ठॉ.तुवार नौषरी, ठॉ. गोजाता हाशमी, डॉ.शाल्जिंगे चाहान्दे डॉ. तारण्य मुल्तानी, डॉ. युगां पांडे, डॉ. मंगरी नागमोते, पी.के. शिंगने, पृषाली कुथे, पोनिका नागपुरे आदि सह शिक्षक व शिक्षकेतर कर्मचारी, राष्ट्रीय सेवा योजना व एन.सी.सी. के विद्यार्थी बड़ी संख्या में उपस्थित थे. कार्यक्रम का सफल सूत्रसंचालन डॉ. विनोच शेंदे तथा आभार प्रदर्शन डॉ.निशिता अंबादे ने व्यका किया. (सौमित्र नंदी)

डाँ, इपितखार हुमैन ने अपने अतिथि बक्तरव्य में राष्ट्रीय एकता दिवस का महत्व बताते हुए सरदार वल्त्रभ्याई पटेल के जीवन पर प्रकाश भी डाला, अष्यक्षीय संबोधन में प्राचार्य डाँ, भिनव बच्दाण ने भारत देश ने किस प्रकार से अखंडता स्थापित की इस विथय में अपने विचार व्यक्त किये तथा सभी को एकता से रहने का आवहान भी किया, तत्पश्चात रन फॉर युनिटो मैराभन का