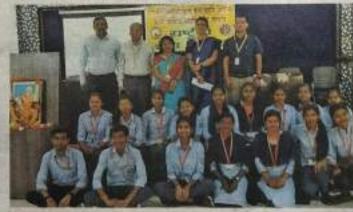

, सेठ केसरीमल फेरवाल कॉलेज के राष्ट्रीय सेवा योजना इकाई सारा संत गाढने बहरएक की क्यंती भूवभाग से मनाई गई. जार्पक्रम की जरण्यसता कॉलेज के प्राचार्य डॉ. किल्म जम्हान ने की, मुखय जवता के रूप में राष्ट्रीय सेवा योजना के कार्यक्रम अधिकारी हॉ. विनोद शेंदे उपस्थित थे. वहीं, उपप्राचार्य हीं, मंगिष चक्रावसी, उपप्राच्हर्य हीं, रेणु लिखारी, महिला कार्यज्ञाम आधिकारी डॉ. निशिता अंबादे भी मंच पर मौजूद रहे. मंच पर उपस्थित सभी महानुभावी ने सबसे पड़ते संत यादगे महण्डाज की जनि पर पुष्प अपित निगये. इसके जात प्राचार्य थीं, विजय जल्हाण ने आलो को मार्गदर्शन दिखा, अपने संबोधन मे प्राचार्य डॉ. चयहाग ने संत गाठगेवाचा के जीवन से प्रेरित होकर मानवसेवा एवं समाजसेवा करने का आवाहन खात्रों से किया, राष्ट्रीय सेता चौजना कार्यक्रम अधिकारी हॉ. विनोद सेंटे ने संत माहगे





# पोरवाल महाविद्यालय में गाडगे महाराज जयंती मनाई



ब्यूरो कामठी/कन्छन

सेठ केसरीमल पोगवाल महाविद्यालय के राष्ट्रीय सेवा योजना इकाई डारा संत गडरेगे महाराज की जयंती उत्साह के साथ मनाई गई। कार्यक्रम की अध्यक्षता महाविद्यालय के प्राचार्य डा. विनय चव्हान ने की। मुख्य करता के रूप में राष्ट्रीय सेवा योजना के कार्यक्रम अधिकारी डा. विनोद रोंडे, उपप्राचार्य डा. रेष्ट्र तिवारी, डा. मनीप चक्रकर्ती, महिला कार्यक्रम अधिकारी डा. निशिता अंबादे उपस्थित थे। मंच पर उपस्थित सभी महानुभावों द्वारा सर्वप्रथम संत गाढगे महाराज के छायाचित्र पर पुष्प अपित किये गए। प्राचार्य डा. विनय चव्दाण ने विद्यार्थियों का मार्गदर्शन दिया। अपने संबोधन में प्राचार्य डा. खव्दाण ने संत गाडगेबाबा के जीवन से प्रेरित होकर मानवसेवा एवं समाजसेवा करने का आब्रन भी

विद्यार्थियों से किया। राष्ट्रीय सेवा योजना कार्यक्रम अधिकारी डा. विनोद शैंडे ने संत गाइंगे महाराज को विद्यार्थियों को प्रेर