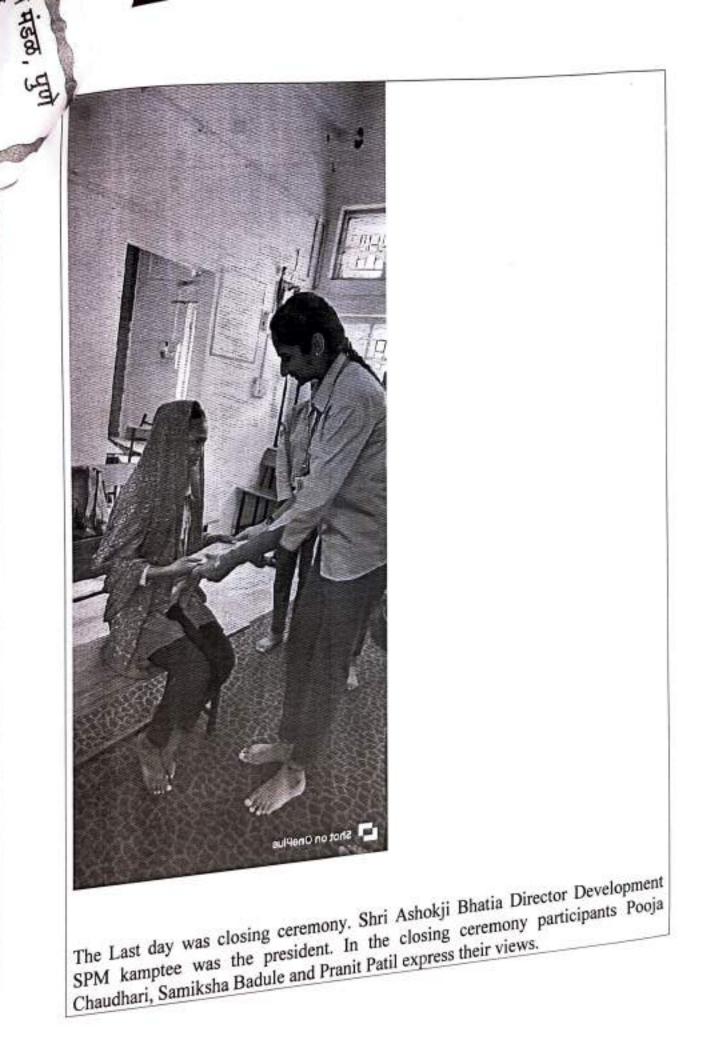

ing as a career. He told students the various need of acting career. The inauguration programme concluded with vote of thanks by Dr. Vinod Shende.



In the second day of the workshop shri Sanjay Bhakre told students about What is drama? How it interacts the people. Sanskar, daily routine.

In the third day of the programeshri Sanjay Bhakre illustrate the various acting skills. The practical demonstration of acting skills was also undertaken.



The fourth day was about drama and NAVRAS The participants were given a certain drama to perform, the quires were also solved. The fifth day was about the practical demonstration of NAVRAS. The students acted in NAVRAS. The Sixth Day was devoted performing the drama which was framed by the students. The title of the drama was "Marriage Ceremony".





#### REMEDIAL LECTURE

Some students are removed from their regular classroom and taught in another setting. Some students require the extra help. The ultimate aim of remedial teaching is to help students who have fallen behind to learn to the best of their ability and bring them back into the mainstream classes. We have conducted Remedial classes along with regular teaching. Dates- 15-03-2023 and 18-03-2024. 21 Students participated.



| Rome Ling class                                                                                          | E                              |
|----------------------------------------------------------------------------------------------------------|--------------------------------|
| Bar seen of anot