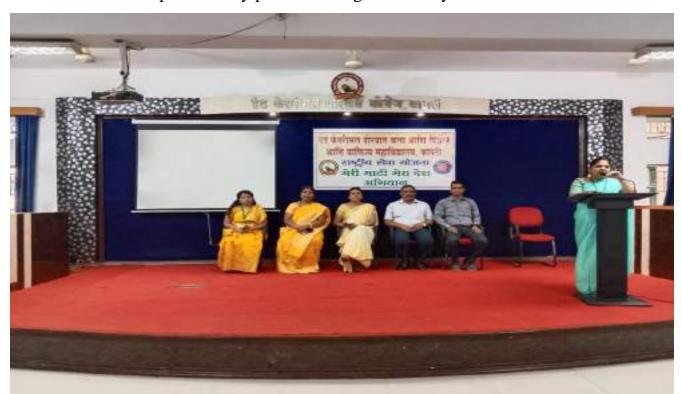

## Shikshan Prasarak Mandal Kamptee's Seth Kesarimal Porwal College of Arts & Science & Commerce, Kamptee Report of Activity / Programme Conducted

| Name of Activity / Program                | Awareness Program of Meri Mati Mera Desh at Ghorpad                                                                                                                                                                                                                                                                                                                                                                                                                                                                                                                                                                                                                                                                                                                                                                                                                                                                                                                                                                                                                      |
|-------------------------------------------|--------------------------------------------------------------------------------------------------------------------------------------------------------------------------------------------------------------------------------------------------------------------------------------------------------------------------------------------------------------------------------------------------------------------------------------------------------------------------------------------------------------------------------------------------------------------------------------------------------------------------------------------------------------------------------------------------------------------------------------------------------------------------------------------------------------------------------------------------------------------------------------------------------------------------------------------------------------------------------------------------------------------------------------------------------------------------|
| Organised by Committee or<br>Department   | National Service Scheme (NSS)                                                                                                                                                                                                                                                                                                                                                                                                                                                                                                                                                                                                                                                                                                                                                                                                                                                                                                                                                                                                                                            |
| Objective of Activity                     | To inculcate the patriotic fervour among the students and the villagers of Ghorpad.                                                                                                                                                                                                                                                                                                                                                                                                                                                                                                                                                                                                                                                                                                                                                                                                                                                                                                                                                                                      |
| Date of Activity /Programme               | 13/07/2023                                                                                                                                                                                                                                                                                                                                                                                                                                                                                                                                                                                                                                                                                                                                                                                                                                                                                                                                                                                                                                                               |
| Inaugurated by                            | Smt. Tarabai Kadu (Sarpanch, Grampanchayat Ghorpad)                                                                                                                                                                                                                                                                                                                                                                                                                                                                                                                                                                                                                                                                                                                                                                                                                                                                                                                                                                                                                      |
| Place of Activity                         | College Campus                                                                                                                                                                                                                                                                                                                                                                                                                                                                                                                                                                                                                                                                                                                                                                                                                                                                                                                                                                                                                                                           |
| Number of Students or<br>Participated     | 20                                                                                                                                                                                                                                                                                                                                                                                                                                                                                                                                                                                                                                                                                                                                                                                                                                                                                                                                                                                                                                                                       |
| Number of Teachers<br>Participated        | 01                                                                                                                                                                                                                                                                                                                                                                                                                                                                                                                                                                                                                                                                                                                                                                                                                                                                                                                                                                                                                                                                       |
| Report in brief                           | NSS Unit of Seth Kesarimal Porwal College, Kamptee decided to<br>organize different programmes from 9th August to 31st August under<br>the aegis of 'Meri Mati Mera Desh' Campaign. The main objective of<br>this program is hidden in the title itself. The central and state<br>government decided to spread the feeling of patriotism among every<br>citizen of the country by initiating various programmes in the month<br>of August to conclude the Azadi ka Amrit Mahotsav Campaign. The<br>college has adopted a village and the meeting regarding 'Meri Mati<br>Mera Desh' Campaign was held at Grampanchayat Ghorpad (adopted<br>village) on 13th July 2023. Sarpanch Sau. Tarabai Kadu, Headmistress<br>of Zilla Parishad School Smt. Khasale madam, Shri Kunal Kadu,<br>members of Grampanchayat were prominently present for the<br>meeting. NSS Program Officer Dr. Vinod Shende discussed in detail<br>the concept of Meri Mati Mera Desh Campaign and requested the<br>grampanchayat to plant 75 saplings to promote the thought 'Vasudha<br>ko Vandan'. |
| Outcome of Activity                       | Students will participate in the different programs organized under<br>the aegis of 'Meri Mati Mera Desh.                                                                                                                                                                                                                                                                                                                                                                                                                                                                                                                                                                                                                                                                                                                                                                                                                                                                                                                                                                |
| Name & Signature of<br>Organizing members | Dr. Nishita Ambade                                                                                                                                                                                                                                                                                                                                                                                                                                                                                                                                                                                                                                                                                                                                                                                                                                                                                                                                                                                                                                                       |
| Name & Signature of Convener              | Dr. Vinod R. Shende                                                                                                                                                                                                                                                                                                                                                                                                                                                                                                                                                                                                                                                                                                                                                                                                                                                                                                                                                                                                                                                      |
| Signature of Principal<br>with Date       | Prof. Dr. Vinay Chavan                                                                                                                                                                                                                                                                                                                                                                                                                                                                                                                                                                                                                                                                                                                                                                                                                                                                                                                                                                                                                                                   |