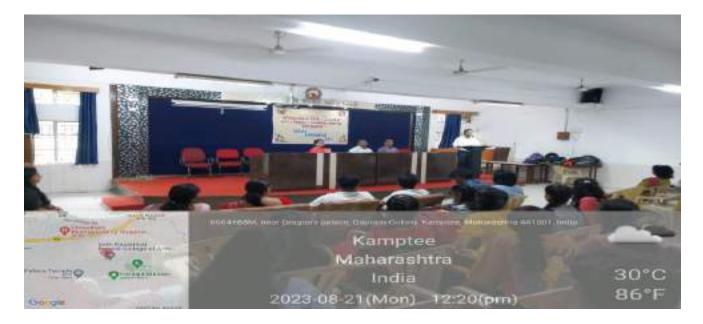

NSS Unit of Seth Kesarimal Porwal College Kamptee celebrated the International Youth Day on 12<sup>th</sup> August 2023 in the college premises. On this occasion Red Ribbon Club (RRC) was also inaugurated at the hands of the Chief Medical Officer of Sub Urban Hospital, Kamptee Dr. Namita Chouhan and Principal of the college Prof. Dr. Vinay Chavan. For this program NSS Program Officer Dr. Vinod Shende and Dr. Nishita Ambade were also present on the dais. In the introductory remarks Dr. Vinod Shende gave the detailed information of the establishment of the Red Ribbon Club and gave the Youth Oath to all the volunteers.Dr. Namita Chouhan congratulated the volunteers to be the part of NSS and Red Ribbon Cluband also explained the role of NSS volunteer in its functioning. In his presidential address Principal Prof. Dr. Vinay Chavan gave the best wishes of International Youth Day to the students and appealed them to come forward to serve for the society and the nation. NSS Program Officer Dr. Vinod Shende selected 15 volunteers in the general body of Red Ribbon Club and explained them the functioning of RRC. The program was conducted by Ku. Pooja Chaudhari from B.Com. II while the vote of thanks was proposed by Dr. Nishita Ambade.

| Outcome of Activity                    | Students will participate in different activities of Red Ribbon Club<br>with a great zeal and will also be ready to contribute for the society. |                                              |
|----------------------------------------|-------------------------------------------------------------------------------------------------------------------------------------------------|----------------------------------------------|
| Name & Signature of Organizing members | Dr. Nishita A                                                                                                                                   | Ambade, Dr. Mahesh Jogi, Dr. Samruddhi Tapre |
| Name & Signature of Convener           |                                                                                                                                                 | Dr. Vinod R. Shende                          |
| Signature of Principal with Date       |                                                                                                                                                 | Prof. Dr. Vinay Chavan                       |