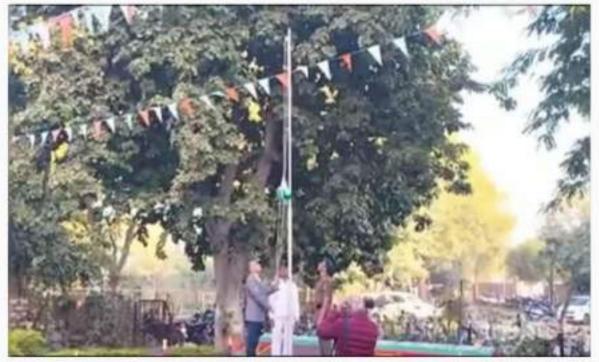

Staff. Members 2) prof. P.K. Shindane HOD, Comment Dr. S. P. Dudyre ASSit.pro. 5) Dr. T.H. muttani Dr. G.R. Hashmi M. Manapure Munali T. Kuthe ASJO. Prof 4. ASSO Prof ASSO Prof ASSO Prof 5. 6 7



**Republic Day celebration** -On26 January 2024 College celebrated Republic Day. NCC cadets performed parade on the occasion. Junior Under Officer Sharad Maske was parade commander. After the flag hosting cadets saluted the tricolor and all present sang National Anthem. Principal felicitated the ex-cadets for their commitment to college. In his presidential speech he asked the students and cadets to work for their country. All teaching and non teaching staff, students, parents and other citizens was present on the occasion. NCC officer ANO lieutenant Mohammed Asrar thanked all participants.







# पोरवाल महाविद्यालय में गणतंत्र दिवस के अवसर पर झंडा वंदन



To Read more, Download Kyanews<sup>™</sup> App



### WORKSHOP ORGANISED BY URDU DEPARTMENT

Urdu Department organized workshop for the students on date 30 January 2024

The main Objectives of the workshop was to practice Translation method. The subject of the workshop was to Translate from Hindi Marathi Urdu to English. Professor Dr. Mohammad Ayyub khan was the resource person of the Program Prof. Dr.Vinay Chavan welcomed Dr.Ayyub khan with shawl, memento and bouquet.

In the keynote address Principal Prof. Dr.Vinay Chavan said that now there is a need to translate in different languages. It is the necessity of the world. Dr. Mohammad Ayyub exhosted the students the importance of the language. He imparted the knowledge to the