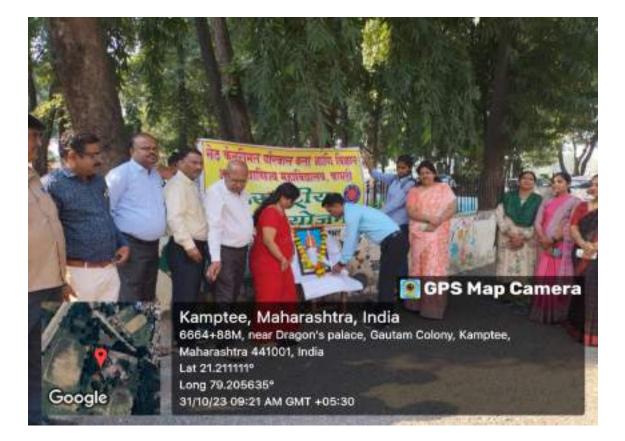

|









## पोरवाल कॉलेज में राष्ट्रीय एकता दिवस धूमधाम से मनाया



ठॉ. सतीश डुड्रे, ठॉ.तुवार नौषरी, ठॉ. गोजाता हाशमी, डॉ.शाल्जिंगे चाहान्दे डॉ. तारण्य मुल्तानी, डॉ. युगां पांडे, डॉ. मंगरी नागमोते, पी.के. शिंगने, पृषाली कुथे, पोनिका नागपुरे आदि सह शिक्षक व शिक्षकेतर कर्मचारी, राष्ट्रीय सेवा योजना व एन.सी.सी. के विद्यार्थी बड़ी संख्या में उपस्थित थे. कार्यक्रम का सफल सूत्रसंचालन डॉ. विनोच शेंदे तथा आभार प्रदर्शन डॉ.निशिता अंबादे ने व्यका किया. (सौमित्र नंदी)

डाँ, इपितखार हुमैन ने अपने अतिथि बक्तरव्य में राष्ट्रीय एकता दिवस का महत्व बताते हुए सरदार वल्त्रभ्याई पटेल के जीवन पर प्रकाश भी डाला, अष्यक्षीय संबोधन में प्राचार्य डाँ, भिनव बच्दाण ने भारत देश ने किस प्रकार से अखंडता स्थापित की इस विथय में अपने विचार व्यक्त किये तथा सभी को एकता से रहने का आवहान भी किया, तत्पश्चात रन फॉर युनिटो मैराभन