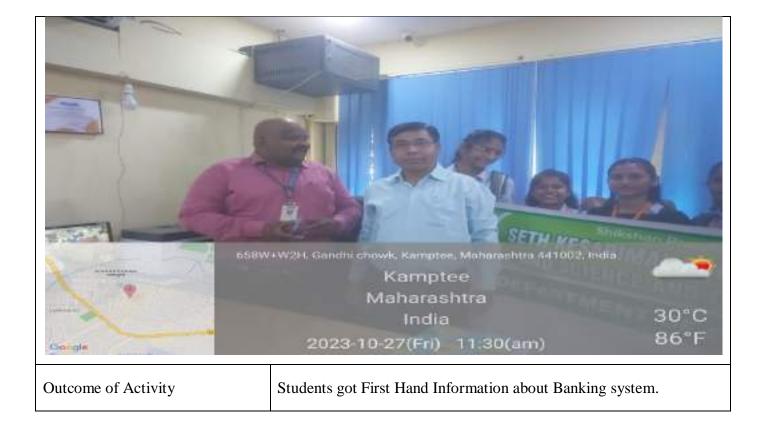

|

The Bank survey was conducted on 27<sup>th</sup> October 2023 at Bank of Maharashtra Kamptee Branch under the guidance of Dr. Renu A. Tiwari, Vice-Principal and Head Department of Economics 26 students and three teachers accompanied them. The students got first hand information about varioues activities usually conducted in the bank. Students also were made aware about Modern banking system. The Branch Manager Mr. Ashish Dupare and the other staff members fully cooperated during visit. Mr. Ravi Gajbhiye guided the students about the use of ATM card, Debit Card and Credit card. And the terms like MICR, NEFT, RTGS, Online Banking, Core Banking and NPA. How to write Cheque and identify duplicate currency notes Dr. S.H. Meshram and Dr. Kiran Pethe worked for the successful visit.





Visit to Bank of Maharashtaq (12012 R. 27/10/2023 751 सेक सोफ महाराष्ट्र कामती येथे वितीय CZAMAZZZ =3)-241 विद्यास्त्र विषया संबंधित संद्यानिक सोबतन ज्यावहारिक ज्ञान मिष्ठते आहलीने 518 0.0010 51110 तसेन विधाव्यानी विषयायवंशीत Jeninet. विचारुग, आपले समाधाग केले तरीय तेवील बन्न मनेगर जाशिष द्यारे व लान्धी न्यम यानी समापन उनारे किली. सोखत TAENEMINI BUIEDA GETANA Sem III Samiksha T. Badula Badula Reduces Restring. V. kodycete 27 Repatif Prianit J Patil 37 Phirey Devanger Ashwin, B. Bhayan (Sod sem) 4) Phince (5) Mahesh . 3. Shaneya 61 7) Anal. A. Palil And Pulit Predal. Gr. Patil Budal part a) Tinu K. Tale Sunjana 5. Grade ()dao (0) 11) shewlikg 5. Bankar Theed Shervij R. Walhmare sheve 121

Page No .\_\_ Date \_\_\_\_ Mansi G. Nishane Mansi N, Houshite Deshmukh houshita -14 Samta Meshalam T