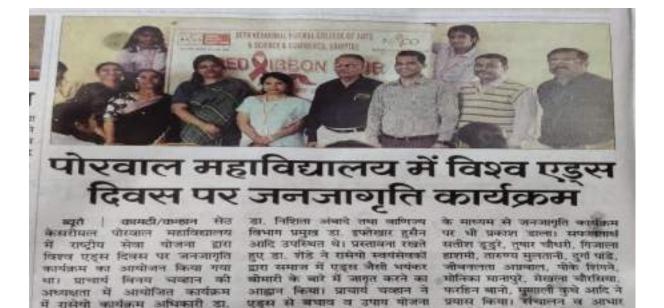

#### Report

9th International Day of Yoga 2023 was celebrated on Wednesday, 21<sup>st</sup> June 2023. This year also Yoga Day was celebrated at Seth Kesarimal Porwal Arts & Science & Commerce College was conducted at 9:00 am in offline mode in college library hall, 38 staff and 18 students join the programme.

On this occasion Dr. J. V. Ramteke, Assoc. Professor, Department of Physical Education, Yoga teacher conducted the programme.

Mrs Mallika Nagpure Junior college teacher and yoga expert along with four students demonstrated different position asanas and benefits of asana, she also demonstrated pranayama. Various yogic exercises and asanas like Tadasana and vrukasana in standing position, Tolasana and Bhunaman vajrasana, in sitting position, Bhujangasana. Dhanurasana in Proline position, uttanasana Shawasana in supine position, etc. A demonstration started with the prayer and chanting of 'OM' with proper breathing technique. Yoga was started with Surayanamskar in 12 counts as warm up for asana to be performed were demonstrated by the expert, students, and staff members The yogasanas were practiced by these who were present on the occasion. Expert also teaches the fundamental philosophy and important yogic techniques.

Expert later on also taught the meditation technique such as pranayama i.e., Kapalbhati. Student along with staff (teaching and non-teaching) of degree and Junior college perform the asana to celebrate yoga day. Total 56 participants performed yoga.

On this occasion Principal of college Prof. Dr. Vinay Chavan. Also spoke regarding importance of yoga in stressful life. Senior college Vice-Principal Dr. Renu Tiwari and Dr. Manish Chakravarty Junior college supervisor Mr. V.B. Wanjari were also present on yoga. Dr. Prashant Bambal proposes the vote of thanks