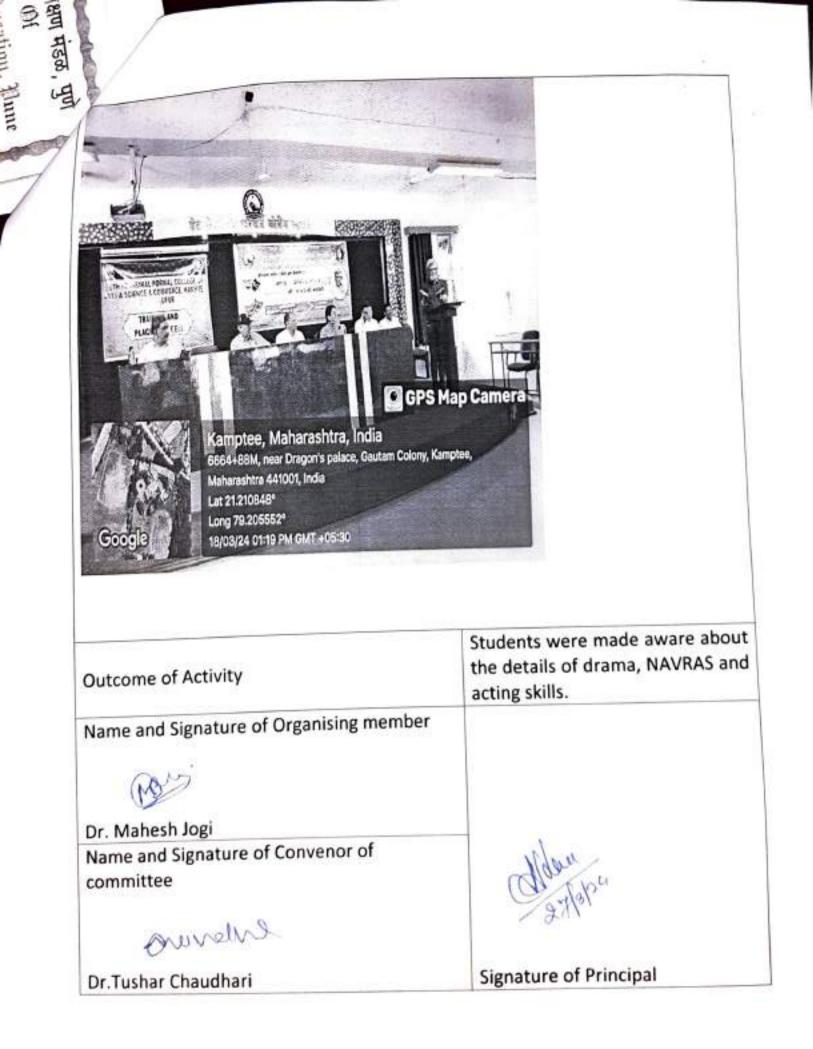

Programme Objective:

- 1. To make them aware about the fundamental rights.
- 2. To create awareness about the importance of voting.
- 3. To inculcate democratic values in students.

The camp was attended by students from our college. Total 61 students were present in this camp.

Dr. Vinod R. Shende conducted and proposed the formal vote of thanks.

Programme Outcome:

- 1. The students got themselves registered for voter ID cards.
- 2. The students learnt about the voting process in elections.
- 3. Democratic norms were explained in detail.