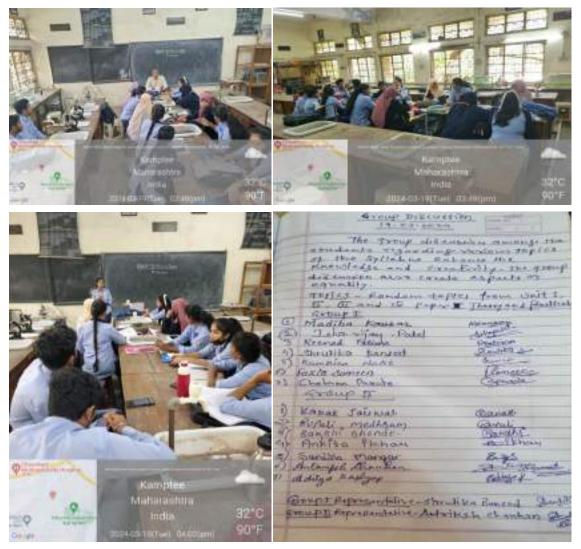

Convener Dr. S.H. Meshram SOCIAL AWARENESS CELL

140. Session - 2023-24. Votes-ID form submitted -St.No. Student Name Reenad Fatim Rizwan Ahmad. 1. Aqsa Naaz Inamur Rahim 2. Koyal Avinash Dahat 3. Kirti Kamalakar Wankhede 4. Umairol Notz Ashfaque Ahmad 5. AFifa Saniya Ashfaque Ahmad 6. Afifa firdous Mohammad Nisar 7. Nabila Zahera Irshad Ahmad. 8. Narjis Fatema Akhlaque Ahmad. 9. Alkama Jahera Haidery. 10 , Kalyani Gyanmani yadan. 11 -Nisha shital prasad Gupta. 12 . Devanshy Gopal sunkinwas 13 . Mohammad Kaif Abdul salam. 14 ' Maher Naaz Mumtaz Khan. 15 Ifrah Naaz Javed Kamod. 16. Rani Devidas Tikapache 17. payal Sundar Singh Rawat 18. Saloni Rajesh Manthnwar 14-Ramisha Hurain Shafiyddin Imam. 20 . 21+ shikha Vinod Agre 22. gareena kausar Jameel Ahmad 23. Ketaki Laxmanrao Bondre 24. Sidry Tazeen Mohammad Akhtazyddin 25 Reshama Vasanta Kodvate 26. Ebodus Rahim Shahzad AtHar 27. Shamim Akhtar Abdul Rafeque 28. Shrwan suresh shende 29. zuberg Naz parveen mohammad salim 30. Popla vitthal malewar