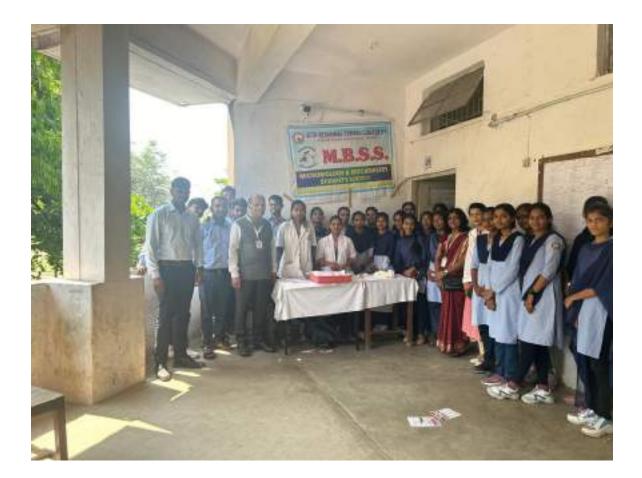

**Independence Day** - On 15th August 2023, college celebrated Independence Day. Parade of the cadets on the ground is the chief attraction of that day. SUO Sanskruti Ghadge was parade commander. She reported the principal for inspection of the parade, after inspection Principal Professor Dr Vinay Chavan hoisted the flag and all the present staff members, cadets and students sang national anthem. Principal felicitated the ex cadets for their support. In presidential address, principal asked the cadets and students to play a vital role in nation building. NCC officer ANO lieutenant Mohammed Asrar proposed a formal vote of thanks. During 16th August 2023 to 25th August 2023, 29 cadets participated in CATC at GRC Kamptee. In this game series, cadets participated in various activities like parade, firing, sports, cultural, lecture series, workshop, personality development programme etc.AO of 20 MAH BN Col Manuj Majumdar was camp commandant.